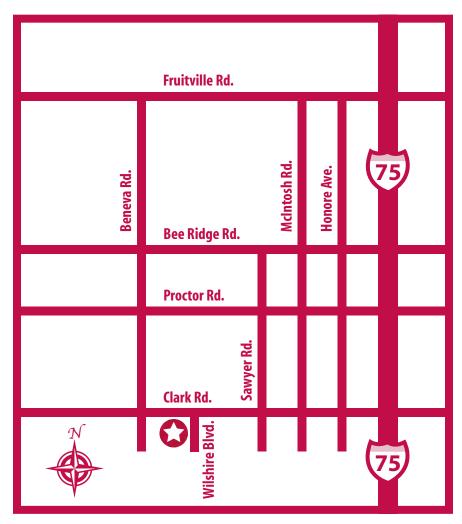

MAP DIRECTIONS ON BACK...

The office is located in the office complex at the intersection of Clark and Wilshire. Turn South onto Wilshire Blvd. and our building will be on the right side.

## SARASOTA ENDODONTICS

3900 Clark Road, Building A • Sarasota, FL 34233 Tel: (941) 922-4948 • Fax: (941) 225-8743 www.sarasotaendodontics.com